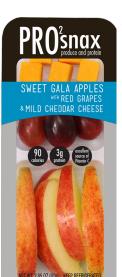

#### **SWEET GALA APPLES, RED GRAPES & MILD CHEDDAR CHEESE**

**Nutrition Facts** Servings: 1, Serv. size: 1 package (81g),

Amount Per Serving: **Calories 90**, **Total Fat** 4.5g (6% DV), Sat. Fat 2.5g (13% DV), *Trans* Fat 0g, **Cholest.** 15mg (5% DV), **Sodium** 85mg (4% DV), **Total Carb.** 10g (4% DV), Fiber 1g (4% DV), Total Sugars 8g (Incl. 0g Added Sugars, 0% DV), **Protein** 3g (6% DV), Vit. D (0% DV), Calcium (8% DV), Iron (2% DV), Potas. (2% DV), Vit. C (60% DV). Percent Daily Values (DV) are based on a 2,000 calorie diet.

INGREDIENTS: APPLES WITH CALCIUM ASCORBATE (PRESERVATIVE), CITRIC ACID (PRESERVATIVE) AND CALCIUM CHLORIDE. RED GRAPES. MILD CHEDDAR CHEESE: CHEDDAR CHEESE (PASTEURIZED MILK, CHEESE CULTURE, SALT, ENZYMES, ANNATTO (VEGETABLE COLOR)), POTATO STARCH AND POWDERED CELLULOSE (TO PREVENT CAKING), NATAMYCIN (A NATURAL MOLD INHIBITOR). CONTAINS MILK. MAY CONTAIN TRACES OF ALMONDS, CASHEWS, PEANUTS, EGG, WHEAT AND SOY.

NET WT. 2.85 OZ (81g)