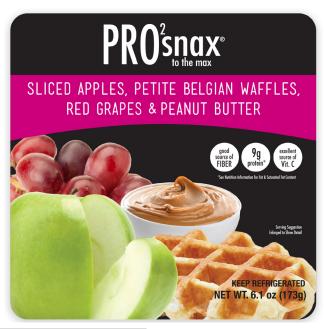

### **Nutrition Facts**

1 serving per container

Serving size 1 package (173g)

Amount per serving **Calories** 

Iron 1mg 6%

Vit. C 79mg 90%

Potas. 310mg 6%

|                    | % Daily Value*  |
|--------------------|-----------------|
| Total Fat 24g      | 31%             |
| Saturated Fat 9g   | 45%             |
| Trans Fat 0g       |                 |
| Cholesterol 30mg   | 10%             |
| Sodium 300mg       | 13%             |
| Total Carbohydrate | e 46g 17%       |
| Dietary Fiber 4g   | 14%             |
| Total Sugars 30g   |                 |
| Includes 17g Add   | led Sugars 34%  |
| Protein 9g         | 5%              |
| V": D.O. 00/       | 0.1: 00 00/     |
| Vit. D 0mcg 0%   • | Calcium 30mg 2% |

\* The % Daily Value (DV) tells you how much a nutrient in a serving of food contributes to a daily diet, 2,000 calories a day is used for general nutrition advice.

### **SLICED APPLES, PETITE BELGIAN WAFFLES. RED GRAPES & PEANUT BUTTER**

APPLES: WITH CALCIUM ASCORBATE (PRESERVATIVE), CITRIC ACID (PRESERVATIVE) AND CALCIUM CHLORIDE.

**WAFFLES:** WHEAT FLOUR, SUGAR, PALM OILS, EGGS, REDUCED FAT MILK, SALT, HIGH FRUCTOSE WHEAT SYRUP, ARTIFICIAL FLAVOR.

#### RED GRAPES.

**PEANUT BUTTER:** ROASTED PEANUTS, SUGAR, HYDROGENATED VEGETABLE OILS (COTTONSEED OIL, RAPESEED OIL AND/OR SOYBEAN OIL), SALT.

CONTAINS WHEAT, EGGS, MILK, PEANUTS.

MAY CONTAIN TRACES OF SOY, ALMONDS, CASHEWS & SESAME.

DO NOT MICROWAVE PRODUCT IN TRAY

Distributed By: Reichel Foods, Inc.™ 3706 Enterprise Dr. S.W. Rochester, MN 55902 Phone: (507) 289-7264 www.pro2snax.com