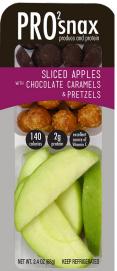

#### **SWEET APPLES & CHOCOLATE CARAMELS**

## **Nutrition Facts** Serving Size: 1 package,

Amount Per Serving: **Calories 90**, **Total Fat** 3g (4% DV), Sat. Fat 2.5g (13% DV), *Trans* Fat 0g, **Cholest.** 0mg (0% DV), **Sodium** 10mg (0% DV), **Total Carb.** 15g (5% DV), Fiber 1g (4% DV), Total Sugars 12g (Incl. 5g Added Sugars, 10% DV), **Protein** <1g, Vit. D (0% DV), Calcium (2% DV), Iron (2% DV), Potas. (2% DV). Percent Daily Values (DV) are based on a 2,000 calorie diet.

INGREDIENTS: APPLES WITH CALCIUM ASCORBATE (PRESERVATIVE), CITRIC ACID (PRESERVATIVE) A ND CALCIUM CHLORIDE. MILK CHOCOLATE CARAMELS: SUGAR, PALM KERNEL OIL, CORN SYRUP, SWEETENED CONDENSED MILK (WHOLE MILK, SUGAR), WHOLE MILK POWDER, NONFAT DRY MILK, COCOA POWDER PROCESSED WITH ALKALI, HEAVY CREAM, BUTTER (CREAM, SALT), HYDROGENATED PALM OIL, SOY LECITHIN (AN EMULSIFIER), S ALT, N ATURAL FLAVOR(S) AND ARTIFICIAL FLAVOR(S), NATURAL V ANILLA EXTRACT, POTASSIUM SORBATE (PRESERVATIVE), NATURAL FLAVORS. CONTAINS: MILK, SOY. MAY CONTAIN TRACES OF ALMONDS, CASHEWS, PEANUTS, EGG & WHEAT.

NET WT. 2.4 OZ (68g)

**Convenient 5-Pack Cartons** available at Select Retailers!