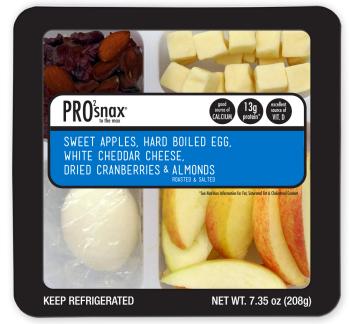

### **SWEET APPLES, HARD BOILED** EGG. WHITE CHEDDAR CHEESE, **DRIED CRANBERRIES & ALMONDS** roasted & salted

320

APPLES WITH CALCIUM ASCORBATE (PRESERVATIVE), CITRIC ACID (PRESERVATIVE) AND CALCIUM CHLORIDE.

HARD BOILED EGG.

WHITE CHEDDAR CHEESE: CHEDDAR CHEESE (PASTEURIZED MILK, CHEESE CULTURE, SALT, ENZYMES), POTATO STARCH AND POWDERED CELLULOSE (TO PREVENT CAKING). NATAMYCIN (A NATURAL MOLD INHIBITOR).

DRIED SLICED CRANBERRIES: CRANBERRIES, SUGAR,

ALMONDS: ALMONDS, VEGETABLE OIL (COTTONSEED OIL AND/OR SUNFLOWER SEED OIL), SEA SALT.

CONTAINS EGGS, MILK, ALMONDS. MAY CONTAIN TRACES OF CASHEWS, PEANUTS, WHEAT AND SOY.

Sat Fat

Cholesterol