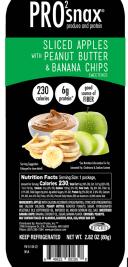

### **APPLES WITH PEANUT BUTTER & BANANA CHIPS**

## **Nutrition Facts** Serving Size: 1 package,

Amount Per Serving: **Calories 90**, **Total Fat** 3g (4% DV), Sat. Fat 2.5g (13% DV), *Trans* Fat 0g, **Cholest.** 0mg (0% DV), **Sodium** 10mg (0% DV), **Total Carb.** 15g (5% DV), Fiber 1g (4% DV), Total Sugars 12g (Incl. 5g Added Sugars, 10% DV), **Protein** <1g, Vit. D (0% DV), Calcium (2% DV), Iron (2% DV), Potas. (2% DV). Percent Daily Values (DV) are based on a 2,000 calorie diet.

INGREDIENTS: APPLES WITH CALCIUM ASCORBATE (PRESERVATIVE), CITRIC ACID (PRESERVATIVE) AND CALCIUM CHLORIDE. **PEANUT BUTTER:** ROASTED PEANUTS, SUGAR, HYDROGENATED VEGETABLE OILS (COTTONSEED OIL, RAPESEED OIL AND/OR SOYBEAN OIL), SALT. **SWEETENED BANANA CHIPS:** BANANA, COCONUT OIL, SUGAR, BANANA FLAVOR. **CONTAINS: PEANUTS. MAY CONTAIN TRACES OF ALMONDS, CASHEWS, MILK, EGG, WHEAT AND SOY.** 

NET WT. 2.82 OZ (80g)