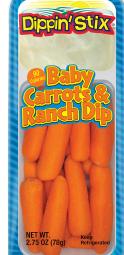

#### **BABY CARROTS & RANCH DIP**

## **Nutrition Facts** Serving Size: 1 package,

Amount Per Serving: **Calories 90**, **Total Fat** 6g (8% DV), Sat. Fat 1g (5% DV), *Trans* Fat 0g, **Cholest.** 10mg (3% DV), **Sodium** 240mg (10% DV), **Total Carb.** 9g (3% DV), Fiber 2g (7% DV), Total Sugars 5g (Incl. 2g Added Sugars 4% DV), **Protein** <1g, Vit. D (0% DV), Calcium (2% DV), Iron (4% DV), Potas. (4% DV). Percent Daily Values (DV) are based on a 2,000 calorie diet.

INGREDIENTS: CARROTS WITH CALCIUM CHLORIDE. RANCH DIP: WATER, SOYBEAN OIL, SUGAR, MALTODEXTRIN, EGG YOLKS, VINEGAR, MODIFIED FOOD STARCH (CORN), CONTAINS LESS THAN 2% OF SALT, BUTTERMILK POWDER, DISODIUM INOSINATE AND DISODIUM GUANYLATE, DEHYDRATED ONION, NATURAL FLAVORS, TORULA YEAST, CITRIC ACID, CULTURED LOW FAT MILK, POTASSIUM SORBATE (PRESERVATIVE), XANTHAN GUM, DEHYDRATED GARLIC, MUSTARD FLOUR, DEHYDRATED PARSLEY, CALCIUM DISODIUM EDTA (TO PROTECT FLAVOR). CONTAINS EGGS AND MILK. MAY CONTAIN TRACES OF ALMONDS, CASHEWS, PEANUTS, WHEAT AND SOY.

NET WT. 2.75 OZ (78g)