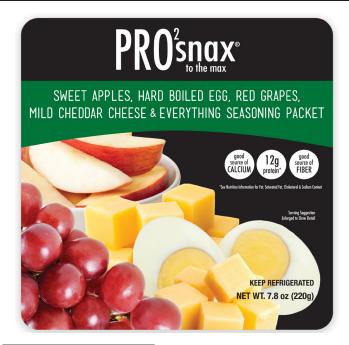

#### **Nutrition Facts** 1 serving per container Serving size 1 package (220g)

**Amount per serving 260 Calories** 

|                  |     | % Dai        | ly Value* |
|------------------|-----|--------------|-----------|
| Total Fat 13g    |     |              | 17%       |
| Saturated Fat 7  | g   |              | 35%       |
| Trans Fat 0g     |     |              |           |
| Cholesterol 195  | mg  |              | 65%       |
| Sodium 620mg     |     |              | 27%       |
| Total Carbohyd   | rat | <b>e</b> 23g | 8%        |
| Dietary Fiber 3g | 1   |              | 11%       |
| Total Sugars 18  | g   |              |           |
| Includes 0g A    | Add | ed Sugars    | 0%        |
| Protein 12g      |     |              | 18%       |
| Vit. D 1.1mcg 6% | •   | Calcium 21   | 0mg 15%   |
| Iron 1.1mg 6%    | •   | Potas. 2     | 70mg 6%   |

\* The % Daily Value (DV) tells you how much a nutrient in a serving of food contributes to a daily diet. 2,000 calories a day is used for general nutrition advice.

#### SWEET APPLES, HARD BOILED EGG, **RED GRAPES, MILD CHEDDAR CHEESE & EVERYTHING SEASONING PACKET**

APPLES: WITH CALCIUM ASCORBATE (PRESERVATIVE), CITRIC ACID (PRESERVATIVE) AND CALCIUM CHLORIDE.

HARD BOILED EGG.

RED GRAPES.

MILD CHEDDAR CHEESE: CHEDDAR CHEESE (PASTEURIZED MILK, CHEESE CULTURE, SALT, ENZYMES, ANNATTO (VEGETABLE COLORI), POTATO STARCH AND POWDERED CELLULÓSE (TO PREVENT CAKING), NATÁMYCIN (A NATURAL

EVERYTHING SEASONING: KOSHER SALT, DEHYDRATED VEGETABLES (GARLIC, ONION), SESAME SEEDS, POPPY SEEDS, CONOLA OIL.

CONTAINS EGGS, MILK, SESAME.

MAY CONTAIN TRACES OF ALMONDS, CASHEWS, PEANUTS, WHEAT & SOY.

Distributed By: Reichel Foods, Inc.™ (REICHEL) 3706 Enterprise Dr. S.W. Rochester, MN 55902 Phone: (507) 289-7264 www.nro2snax.com