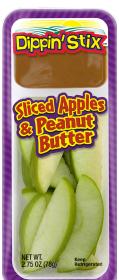

#### **SLICED APPLES & PEANUT BUTTER**

**Nutrition Facts** Servings: 1, Serv. size: 1 package (78g),

Amount Per Serving: **Calories 17O**, **Total Fat** 11g (14% DV), Sat. Fat 2g (10% DV), *Trans* Fat 0g, **Cholest.** 0mg (0% DV), **Sodium** 95mg (4% DV), **Total Carb.** 12g (4% DV), Fiber 3g (11% DV), Total Sugars 8g (Incl. 1g Added Sugars, 2% DV), **Protein** 6g (12% DV), Vit. D (0% DV), Calcium (0% DV), Iron (2% DV), Potas. (4% DV). Percent Daily Values (DV) are based on a 2,000 calorie diet.

INGREDIENTS: APPLES WITH CALCIUM ASCORBATE (PRESERVATIVE), CITRIC ACID (PRESERVATIVE) AND CALCIUM CHLORIDE. PEANUT BUTTER: ROASTED PEANUTS, SUGAR, LESS THAN 2% OF SALT, HYDROGENATED VEGETABLE OILS (COTTONSEED OIL, RAPESEED OIL AND/OR SOYBEAN OIL.). CONTAINS: PEANUTS. MAY CONTAIN TRACES OF ALMONDS, CASHEWS, MILK, EGG, WHEAT AND SOY.

NET WT. 2.75 OZ (78g)