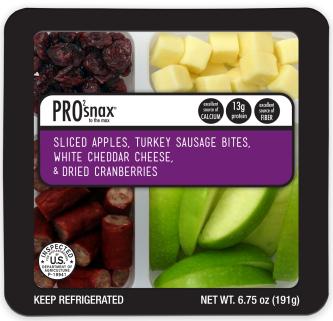

### **SLICED APPLES, TURKEY SAUSAGE BITES, WHITE CHEDDAR CHEESE & DRIED CRANBERRIES**

INGREDIENTS:

APPLES WITH CALCIUM ASCORBATE (PRESERVATIVE), CITRIC ACID (PRESERVATIVE) AND CALCIUM CHLORIDE. TURKEY SAUSAGE BITES: TURKEY, MECHANICALLY SEPARATED TURKEY, CONTAINS 2% OR LESS OF SALT. CORN SYRUP SOLIDS, SPICES, DEXTROSE, LACTIC ACID STARTER CULTURE, CARRAGEENAN, SODIUM ERYTHORBATE, GARLIC POWDER, SODIUM NITRITE, IN A BEEF COLLAGEN CASING. WHITE CHEDDAR CHEESE: CHEDDAR CHEESE (PASTEURIZED MILK. CHEESE CULTURE, SALT, ENZYMES), POTATO STARCH AND POWDERED CELLULOSE (TO PREVENT CAKING), NATAMYCIN (A MOLD INHIBITOR). DRIED SLICED CRANBERRIES: CRANBERRIES, SUGAR, SUNFLOWER OIL

MAY CONTAIN TRACES OF ALMONDS, CASHEWS,