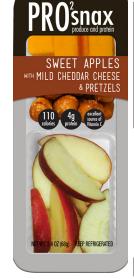

NET WT. 2.4 OZ (68g)

**SWEET APPLES, MILD CHEDDAR CHEESE & PRETZELS** 

**Nutrition Facts** Serving Size: 1 package,

Amount Per Serving: **Calories 110**, Total Fat 5g (6% DV), Sat. Fat 3g (15% DV), Trans Fat 0g, **Cholest.** 15mg (5% DV), **Sodium** 180mg (8% DV), **Total Carb.** 13g (5% DV), Fiber 1g (4% DV), Total Sugars 5g (Incl. 0g Added Sugars 0% DV), **Protein** 4g (8% DV), Vit. D (0% DV), Calcium (8% DV), Iron (4% DV), Potas. (2% DV), Vit. C (60% DV). Percent Daily Values (DV) are based on a 2,000 calorie diet.

INGREDIENTS: APPLES WITH CALCIUM ASCORBATE, CITRIC ACID AND CALCIUM CHLORIDE. MILD CHEDDAR CHEESE: CHEDDAR CHEESE (PASTEURIZED MILK, CHEESE CULTURE, SALT, ENZYMES, ANNATTO (VEGETABLE COLOR)), POTATO STARCH AND POWDERED CELLULOSE (TO PREVENT CAKING), NATAMYCIN (A NATURAL MOLD INHIBITOR). PRETZELS: ENRICHED WHEAT FLOUR (WHEAT FLOUR, NIACIN, REDUCED IRON, THIAMIN MONONITRATE, RIBOFLAVIN, FOLIC ACID), SALT, LESS THAN 2% OF CANOLA OIL AND/OR SOYBEAN OIL, CORN SYRUP, BARLEY MALT EXTRACT, LEAVENING (CONTAINS ONE OR MORE OF YEAST, SODIUM BICARBONATE, AMMONIUM BICARBONATE). CONTAINS MILK, WHEAT. MANUFACTURED IN A FACILITY THAT USES PEANUTS AND TREE NUTS.

NET WT. 2.4 OZ (68g)