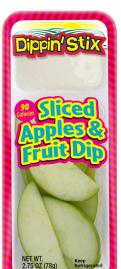

#### **SLICED APPLES & FRUIT DIP**

## **Nutrition Facts** Serving Size: 1 package,

Amount Per Serving: **Calories 90, Total Fat** 0g (0% DV), Sat. Fat 0g (0% DV), *Trans* Fat 0g, **Cholest.** 0mg (0% DV), **Sodium** 10mg (0% DV), **Total Carb.** 23g (8% DV), Fiber 2g (7% DV), Total Sugars 18g (Incl. 13g Added Sugars, 26% DV), **Protein** 0g, Vit. D (0% DV), Calcium (0% DV), Iron (0% DV), Potas. (2% DV). Percent Daily Values (DV) are based on a 2,000 calorie diet.

INGREDIENTS: APPLES WITH CALCIUM ASCORBATE (PRESERVATIVE), CITRIC ACID (PRESERVATIVE) AND CALCIUM CHLORIDE. FRUIT DIP: SUGAR, WATER, CORN SYRUP, DEXTROSE, MODIFIED CORN STARCH, CONTAINS 2% OR LESS OF TITANIUM DIOXIDE (COLOR), NATURAL & ARTIFICIAL FLAVORS, POTASSIUM SORBATE AND SODIUM BENZOATE (AS PRESERVATIVES), GELLAN GUM (SODIUM CITRATE, SUGAR, GELLAN GUM), XANTHAN GUM, CITRIC ACID, SKIM MILK. CONTAINS: MILK. MAY CONTAIN TRACES OF ALMONDS, CASHEWS, PEANUTS, EGG, WHEAT AND SOY.

NET WT. 2.75 OZ (78g)